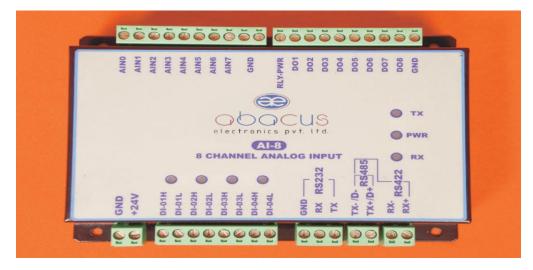

## ACON AI-8 8 CHANNEL ANALOG INPUTS

## \*<u>SPECIFICATIONS</u>:

| ANALOG INPUT         | EIGHT 16-BIT ANALOG INPUT CHANNELS OF 0 – 10V INPUT RANGE.<br>INTERNAL HARDWARE AND SOFTWARE CALIBRATION CAPABILITIES.<br>PROGRAMMABLE PGA OF EIGHT GAINS SETTING FROM 1X TO 128X.<br>BURN OUT CURRENT SOURCE FOR DETECTING OPEN CIRCUIT AND SHORT<br>CIRCUIT OFTHE SENSOR. |
|----------------------|-----------------------------------------------------------------------------------------------------------------------------------------------------------------------------------------------------------------------------------------------------------------------------|
| DIGITAL INPUT OUTPUT | EIGHT OPEN COLLECTOR DIGITAL OUTPUTS FOR RELAY DRIVING.<br>FOUR OPTICALLY ISOLATED INPUTS.EACH DIGITAL INPUT PIN CAN BE<br>CONFIGURED AS 16-BIT COUNTER OR RPMCHANNEL INDEPENDENTLY (3<br>DIGIT BEFORE DECIMAL & 1 DIGIT AFTER DECIMALFORMAT FOR RPM).                      |
| COMMUNICATION        | RS485 SERIAL PORT AT EIGHT BAUD-RATE SPEED SETTING FROM 1200 TO 230400 BPS (DEFAULT 9600 BPS) FOR INTERFACING WITH MASTER (PLC, PC).MODBUS PROTOCOL (RTU MODE) IS USED FOR COMMUNICATE WITH MASTER.                                                                         |
| MISCELLANEOUS        | BUILT IN TEMPERATURE SENSOR FOR INTERNAL CPU TEMPERATURE<br>READING (2<br>DIGIT BEFORE DECIMAL & 2 DIGITS AFTER DECIMAL FORMAT).                                                                                                                                            |
| CONNECTORS           | TERMINAL BLOCK                                                                                                                                                                                                                                                              |
| POWER                | 24 VDC                                                                                                                                                                                                                                                                      |
| SIZE                 | 135[W] X 105[D] X 32[H] MM                                                                                                                                                                                                                                                  |